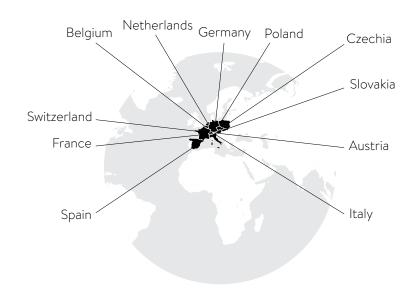

#### Every 4 seconds a product is being sold

Westwing is present in 11 countries in Europe