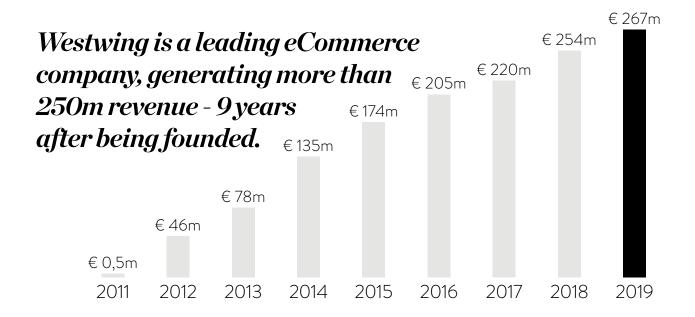

#### Every 4 seconds a product is being sold

Westwing is present in 11 countries in Europe