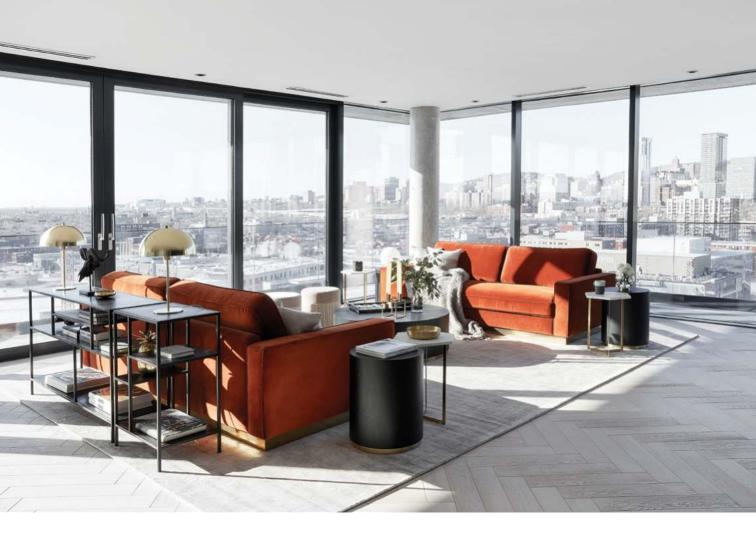

### The Office

Our office is a feel-good world we created ourselves because to us it was important that the spirit of Westwing is reflected everywhere. No surprise there that our meeting rooms look rather like living and dining rooms proving that these beloved beautiful environments inspire us every day!

We spend the majority of our day at work. So why not make it cozy, beautiful, pretty and gorgeous! Therefore, every meeting room is dedicated to a special theme, for example the Scandi room is based on the nordic style with minimalistic elements whereas the Lounge brings some Hollywood glamour to our office with sunburst mirrors, lots of velvet and crystal glasses. Plus, all the art in our office hung up on the walls is shot by us – images from mood or DIY productions as well as from home story shoots.

Between all the meetings, we need a rest from time to time – preferably in **our lovely Cafeteria** decorated in a cool industrial style or in one of our numerous couch areas. And during summer, we love to have BBQs at **our beautiful terrace**.